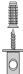

|
|                          |                                                                         |











Suspension lighting fixture for interiors, with direct and indirect light emission. Rough aluminium structure.

Diffuser in blown glass with white, crystal, steel, amber, bronze, tobacco or green ribbing finish.

Turned pickled sheet metal closing disk in black or mat brass polyacrylic paint.  $2,\!2m$  (86,6") long suspension and power cable in PVC with black fabric covering. Power canopy with galvanized sheet metal ceiling bracket and pickled sheet metal  $\,$ covering in black or mat brass polyacrylic paint.

#### Technical drawing



# **PANZERI**

## Olivia

### Accessories / canopy

M800

Polycarbonate hook for suspension.