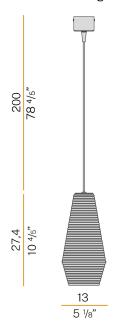

|
| PACKING DIMENSIONS (CM)  | 0,0 × 0,0 × 0,0                                                         |
|                          |                                                                         |











Suspension lighting fixture for interiors, with direct and indirect light emission. Rough aluminium structure.

Diffuser in blown glass with white, crystal, steel, amber, bronze, tobacco or green ribbing finish.

Turned pickled sheet metal closing disk in black or mat brass polyacrylic paint.  $2,\!2m$  (86,6") long suspension and power cable in PVC with black fabric covering. Power canopy with galvanized sheet metal ceiling bracket and pickled sheet metal  $\,$ covering in black or mat brass polyacrylic paint.

#### Technical drawing



# **PANZERI**

## Olivia

### Accessories / canopy

M800

Polycarbonate hook for suspension.