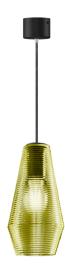

Suspension lighting fixture for interiors, with direct and indirect light emission. Rough aluminium structure.

Diffuser in blown glass with white, crystal, steel, amber, bronze, tobacco or green ribbing finish.

Turned pickled sheet metal closing disk in black or mat brass polyacrylic paint.  $2,\!2m$  (86,6") long suspension and power cable in PVC with black fabric covering. Power canopy with galvanized sheet metal ceiling bracket and pickled sheet metal  $\,$ covering in black or mat brass polyacrylic paint.